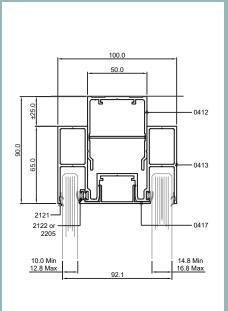

#### Deflection

• Can accommodate up to ±40mm deflection

25mm head track single glazed

Head track with inner upper channel ±25mm deflection double glazed

Vertical section D660 door frame and Elite Symmetry 100mm door with pull handles