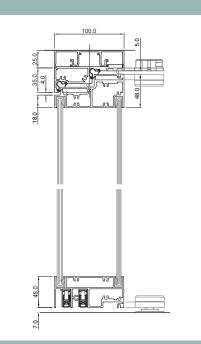

25mm abutment double glazed

25mm floor track double glazed

Elite Aero Sliding Door with 50mm head track