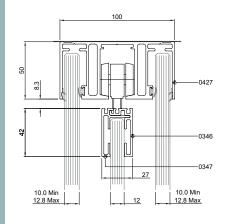

25mm abutment double glazed

25mm floor track double glazed

Elite Aero Sliding Door with 50mm head track

#### **Product overview**

| System type                     | Offset single glazed or double glazed                                                                                                                                                                                                                                                                                                                                                                                                                                                                                                              |
|---------------------------------|----------------------------------------------------------------------------------------------------------------------------------------------------------------------------------------------------------------------------------------------------------------------------------------------------------------------------------------------------------------------------------------------------------------------------------------------------------------------------------------------------------------------------------------------------|
| Head detail                     | Standard aluminium head channels 100mm x 25mm or 100mm x 50mm                                                                                                                                                                                                                                                                                                                                                                                                                                                                                      |
| Base detail                     | Standard aluminium base channels 100mm x 25mm or 100mm x 50mm                                                                                                                                                                                                                                                                                                                                                                                                                                                                                      |
| Deflection head<br>options      | 2-part internal deflection head:<br>±25mm - 90mm deep aluminium outer channel<br>±40mm - 135mm deep aluminium outer channel<br>2-part external deflection heads:<br>±25mm - 94mm deep aluminium outer channel<br>±40mm - 140mm deep aluminium outer channel                                                                                                                                                                                                                                                                                        |
| Door options                    | Revolution 100 aluminium door frame profile is compatible with Axile Clarity, Edge Symmetry,<br>Edge Affinity, Edge Flush, 44mm/54mm thick timber door.<br>Elite Symmetry and Elite Affinity are 100mm thick doors designed exclusively for Revolution 100.<br>Elite Aero sliding door slides between the glass panels.                                                                                                                                                                                                                            |
| Glass thickness                 | Single and double glazed:<br>Minimum thickness 10mm toughened glass, maximum thickness 16.8mm acoustic laminated glass.<br>Thickness subject to panel width, height and acoustic rating.                                                                                                                                                                                                                                                                                                                                                           |
| Maximum screen<br>height        | 3000mm subject to build configuration and access into building, using 12.8mm laminated glass.<br>Greater heights up to 4m can be achieved with 16.8mm laminated glass.<br>Please speak to our Technical Team for advice.                                                                                                                                                                                                                                                                                                                           |
| Glass to glass<br>joint options | Nebula <sup>®</sup> , aluminium, ghost and taped dry joints available                                                                                                                                                                                                                                                                                                                                                                                                                                                                              |
| Acoustic rating                 | Single glazed:<br>Rw34dB - 12mm toughened glass<br>Rw38dB - 12.8mm acoustic laminated glass<br>Rw40dB - 16.8mm acoustic laminated glass<br>Double glazed:<br>Rw49dB - 10.8mm acoustic laminated glass + 12.8mm acoustic laminated glass<br>Rw51dB - 12.8mm acoustic laminated glass + 12.8mm acoustic laminated glass<br>Rw53dB - 16.8mm acoustic laminated glass + 16.8mm acoustic laminated glass<br>Further test certificates available upon request<br>Doors:<br>Elite Symmetry - Rw43dB<br>Elite Affinity - Rw45dB<br>Elite Affinity - Rw45dB |