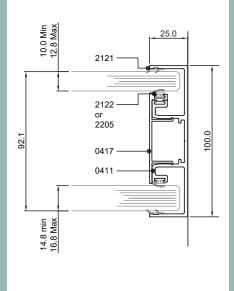

#### Deflection

• Can accommodate up to ±40mm deflection

25mm head track single glazed

Head track with inner upper channel ±25mm deflection double glazed

Vertical section D660 door frame and Elite Symmetry 100mm door with pull handles