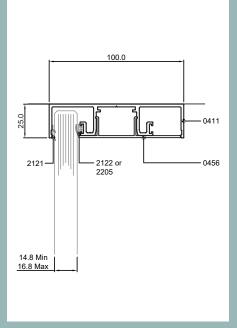

#### Deflection

• Can accommodate up to ±40mm deflection

25mm head track single glazed

Head track with inner upper channel ±25mm deflection double glazed

Vertical section D660 door frame and Elite Symmetry 100mm door with pull handles