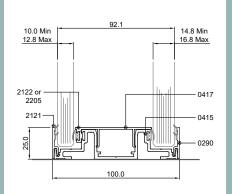

#### Deflection

• Can accommodate up to ±40mm deflection

25mm head track single glazed

Head track with inner upper channel ±25mm deflection double glazed

Vertical section D660 door frame and Elite Symmetry 100mm door with pull handles

#### **Product overview**

| System type                     | Offset single glazed or double glazed                                                                                                                                                                                                                                                                                                                                                                                                                                                                                                              |
|---------------------------------|----------------------------------------------------------------------------------------------------------------------------------------------------------------------------------------------------------------------------------------------------------------------------------------------------------------------------------------------------------------------------------------------------------------------------------------------------------------------------------------------------------------------------------------------------|
| Head detail                     | Standard aluminium head channels 100mm x 25mm or 100mm x 50mm                                                                                                                                                                                                                                                                                                                                                                                                                                                                                      |
| Base detail                     | Standard aluminium base channels 100mm x 25mm or 100mm x 50mm                                                                                                                                                                                                                                                                                                                                                                                                                                                                                      |
| Deflection head<br>options      | 2-part internal deflection head:<br>±25mm - 90mm deep aluminium outer channel<br>±40mm - 135mm deep aluminium outer channel<br>2-part external deflection heads:<br>±25mm - 94mm deep aluminium outer channel<br>±40mm - 140mm deep aluminium outer channel                                                                                                                                                                                                                                                                                        |
| Door options                    | Revolution 100 aluminium door frame profile is compatible with Axile Clarity, Edge Symmetry,<br>Edge Affinity, Edge Flush, 44mm/54mm thick timber door.<br>Elite Symmetry and Elite Affinity are 100mm thick doors designed exclusively for Revolution 100.<br>Elite Aero sliding door slides between the glass panels.                                                                                                                                                                                                                            |
| Glass thickness                 | Single and double glazed:<br>Minimum thickness 10mm toughened glass, maximum thickness 16.8mm acoustic laminated glass.<br>Thickness subject to panel width, height and acoustic rating.                                                                                                                                                                                                                                                                                                                                                           |
| Maximum screen<br>height        | 3000mm subject to build configuration and access into building, using 12.8mm laminated glass.<br>Greater heights up to 4m can be achieved with 16.8mm laminated glass.<br>Please speak to our Technical Team for advice.                                                                                                                                                                                                                                                                                                                           |
| Glass to glass<br>joint options | Nebula <sup>®</sup> , aluminium, ghost and taped dry joints available                                                                                                                                                                                                                                                                                                                                                                                                                                                                              |
| Acoustic rating                 | Single glazed:<br>Rw34dB - 12mm toughened glass<br>Rw38dB - 12.8mm acoustic laminated glass<br>Rw40dB - 16.8mm acoustic laminated glass<br>Double glazed:<br>Rw49dB - 10.8mm acoustic laminated glass + 12.8mm acoustic laminated glass<br>Rw51dB - 12.8mm acoustic laminated glass + 12.8mm acoustic laminated glass<br>Rw53dB - 16.8mm acoustic laminated glass + 16.8mm acoustic laminated glass<br>Further test certificates available upon request<br>Doors:<br>Elite Symmetry - Rw43dB<br>Elite Affinity - Rw45dB<br>Elite Affinity - Rw45dB |